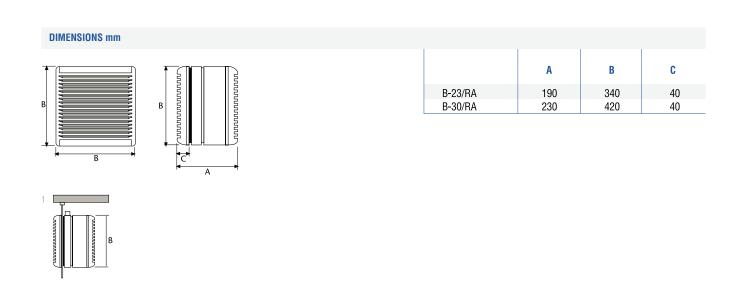

| CODE     | MODEL   | EAN CODE      | Ø<br>(mm) | Speed<br>(r.p.m) | Imput<br>Power<br>(W) | Max.<br>Amps<br>(A) | Maximum<br>AirFlow<br>(m³/h) |        | Sound<br>Pressure<br>Level dB(A) | Weight<br>(kg) | Units<br>per box |
|----------|---------|---------------|-----------|------------------|-----------------------|---------------------|------------------------------|--------|----------------------------------|----------------|------------------|
|          |         |               |           |                  |                       |                     | extract                      | intake |                                  |                |                  |
| 00610000 | B-23    | 8422248120234 | 230       | 1350             | 45                    | 0,19                | 825                          | 530    | 49                               | 5,19           | 1                |
| 00620000 | B-30    | 8422248120241 | 305       | 1260             | 90                    | 0,39                | 1900                         | 700    | 51                               | 7,45           | 1                |
| 00611003 | B-23 RA | 8422248007740 | 230       | 1350             | 45                    | 0,19                | 825                          | 530    | 49                               | 5,19           | 1                |
| 00621003 | B-30 RA | 8422248007764 | 305       | 1260             | 90                    | 0,39                | 1900                         | 700    | 51                               | 7,45           | 1                |